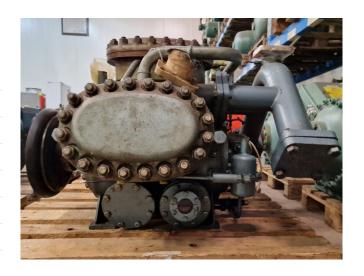

## **Used Grasso RC 69**

Used Grasso/ Sumak RC 69 reciprocating compressor on NH3 with a sight glass. The compressor has a displacement of 421,7 m³/h at 1450 RPM.

\*Why choose for HOSBV? We are not only the largest used refrigeration specialist in Europe, but also, we deliver all equipment solely if it has passed our extensive test. Warranty and industrial cleaning are included in your purchase. \*If requested we are happy to arrange your shipment.