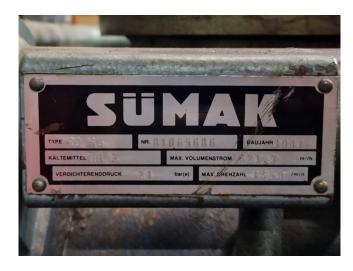

## **Specifications**

| Marka             | Grasso           |
|-------------------|------------------|
| Тур               | RC 69            |
| Czynnik chłodzący | NH 3 (ammonia)   |
| kW at +10°C/+40°C | 494,3            |
| kW at 0°C/+40°C   | 323,5            |
| kW at -5°C/+40°C  | 255,3            |
| kW at -10°C/+40°C | 196,0            |
| Okno widokowe     | ✓                |
| m3 / h            | 421,7            |
| Uwagi             | Y.o.b. 1981      |
| Rozmiary          | 1100x1000x720 mm |
|                   | (LxWxH)          |
| Stock             | 1                |

## **Used Grasso RC 69**

Used Grasso/ Sumak RC 69 reciprocating compressor on NH3 with a sight glass. The compressor has a displacement of 421,7 m³/h at 1450 RPM.

\*Why choose for HOSBV? We are not only the largest used refrigeration specialist in Europe, but also, we deliver all equipment solely if it has passed our extensive test. Warranty and industrial cleaning are included in your purchase. \*If requested we are happy to arrange your shipment.